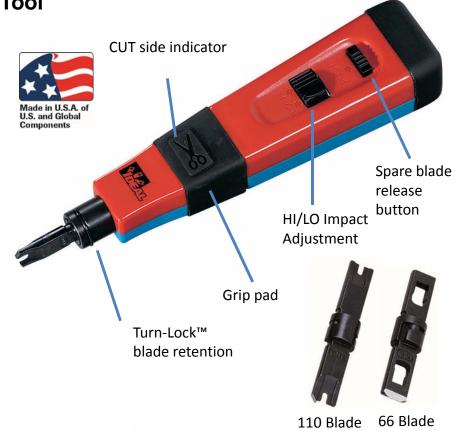

## 35-485 Punchmaster<sup>™</sup>II Impact Punchdown Tool

Professional grade punchdown tool used for terminating voice and data conductors to related networking and telecommunications equipment.

- Impact style design-internal spring loaded mechanism delivers a additional force to seat and cut conductors with less input force
- · Selectable HI or LO impact force setting
- Includes two full blade sets 110 (Data) and 66 (Telco) each has cut/no-cut ends
- Cushioned end cap and body grip helps to absorb impact forces and reduces operator fatigue
- Turn-Lock<sup>™</sup> Style blade holding design keeps blade aligned and secure in the tool
- Blades can be used to seat and cut Cat 3/5e/6/6A conductors and multi-pair telephone wires
- 2<sup>nd</sup> blade stores in base of tool
- Replacement blades available