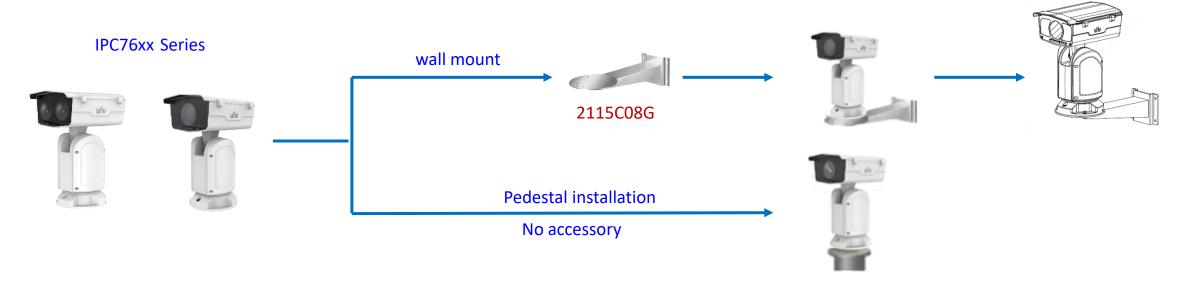

IPC32X S/E/L series



IPC31X



**PRIME** series IPC354SR3







**IPC361X SE series** 



IPC3616\361X SS **\361XSB** series





**EASY** series PRIME series IPC361XSR -F IPC361XL\LE



TR-SM03-IN (美国NEMA-WD6标准)







**IPC2128 SB** IPC231X SB



IPC232X LB



IPC21XX (Round mount)









**EASY/PRIME** series IPC21XX





## Fisheye camera mount







## Dome camera Indoor pendent mount

\*Release: 2019Q1





## Bullet camera mount



## Bullet camera mount



## Mini Bullet camera mount



## Bullet camera mount



TIC2621SR-F3-4F4AC-VD

2A2XSE series

## Positioning system mount



## PTZ camera mount



## PTZ camera mount



## Indoor PTZ camera mount



## Indoor PTZ camera mount



#### uniview

## Omniview Network Camera + PTZ dome mount



## Positioning system mount



It is necessary to ensure that the mounting base is firm enough

# uniview