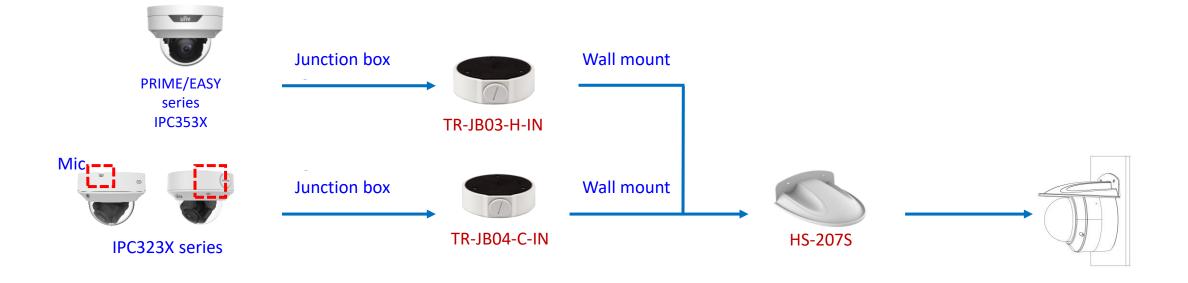

## Electric-box Transfer plate

IPC32X SS\SB\LB\LE series

IPC32X S/E/L series

IPC31X

**PRIME** series IPC354SR3

**IPC361X SE series** 

IPC3616\361X SS **\361XSB** series

**EASY** series PRIME series IPC361XSR -F IPC361XL\LE