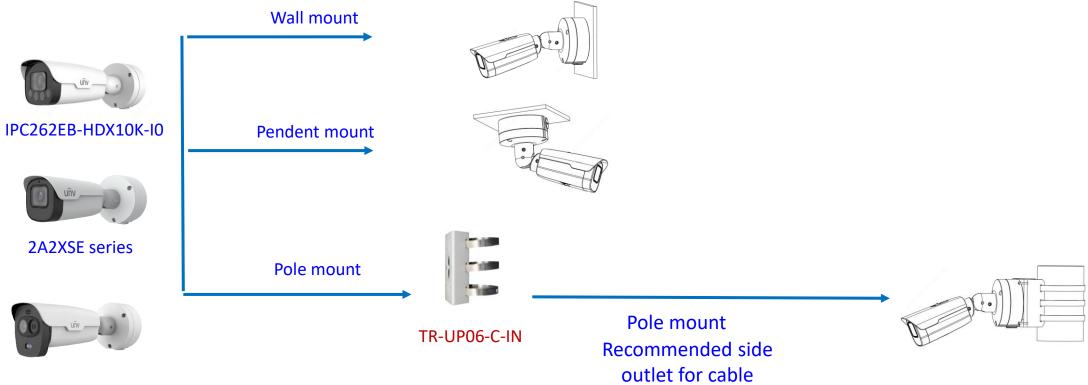

#### Box camera mount











## Electric-box Transfer plate



IPC32X SS\SB\LB\LE series



IPC32X S/E/L series



IPC31X



**PRIME** series IPC354SR3







**IPC361X SE series** 



IPC3616\361X SS **\361XSB** series





**EASY** series PRIME series IPC361XSR -F IPC361XL\LE



TR-SM03-IN (美国NEMA-WD6标准)







**IPC2128 SB** IPC231X SB



IPC232X LB



IPC21XX (Round mount)









**EASY/PRIME** series IPC21XX





## Fisheye camera mount







## Dome camera Indoor pendent mount

\*Release: 2019Q1





## Bullet camera mount



## Bullet camera mount



## Mini Bullet camera mount



## Bullet camera mount



TIC2621SR-F3-4F4AC-VD

2A2XSE series

## Positioning system mount



## PTZ camera mount



## PTZ camera mount



## Indoor PTZ camera mount



## Indoor PTZ camera mount



#### uniview

## Omniview Network Camera + PTZ dome mount



## Positioning system mount



It is necessary to ensure that the mounting base is firm enough

# uniview