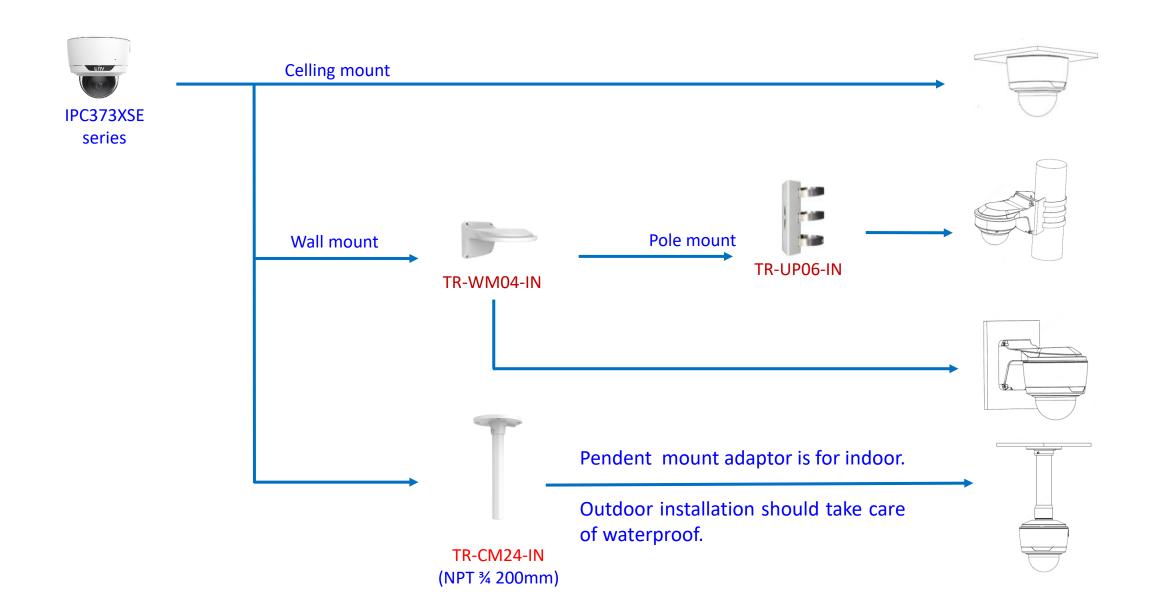

#### Box camera mount











## Electric-box Transfer plate



IPC32X SS\SB\LB\LE series



IPC32X S/E/L series



IPC31X



**PRIME** series IPC354SR3







**IPC361X SE series** 



IPC3616\361X SS **\361XSB** series





**EASY** series PRIME series IPC361XSR -F IPC361XL\LE



TR-SM03-IN (美国NEMA-WD6标准)







**IPC2128 SB** IPC231X SB



IPC232X LB



IPC21XX (Round mount)









**EASY/PRIME** series IPC21XX





## Fisheye camera mount







## Dome camera Indoor pendent mount

\*Release: 2019Q1





## Bullet camera mount



## Bullet camera mount



## Mini Bullet camera mount



## Bullet camera mount



TIC2621SR-F3-4F4AC-VD

2A2XSE series

## Positioning system mount



## PTZ camera mount



## PTZ camera mount



## Indoor PTZ camera mount



## Indoor PTZ camera mount



#### uniview

## Omniview Network Camera + PTZ dome mount



## Positioning system mount



It is necessary to ensure that the mounting base is firm enough

# uniview