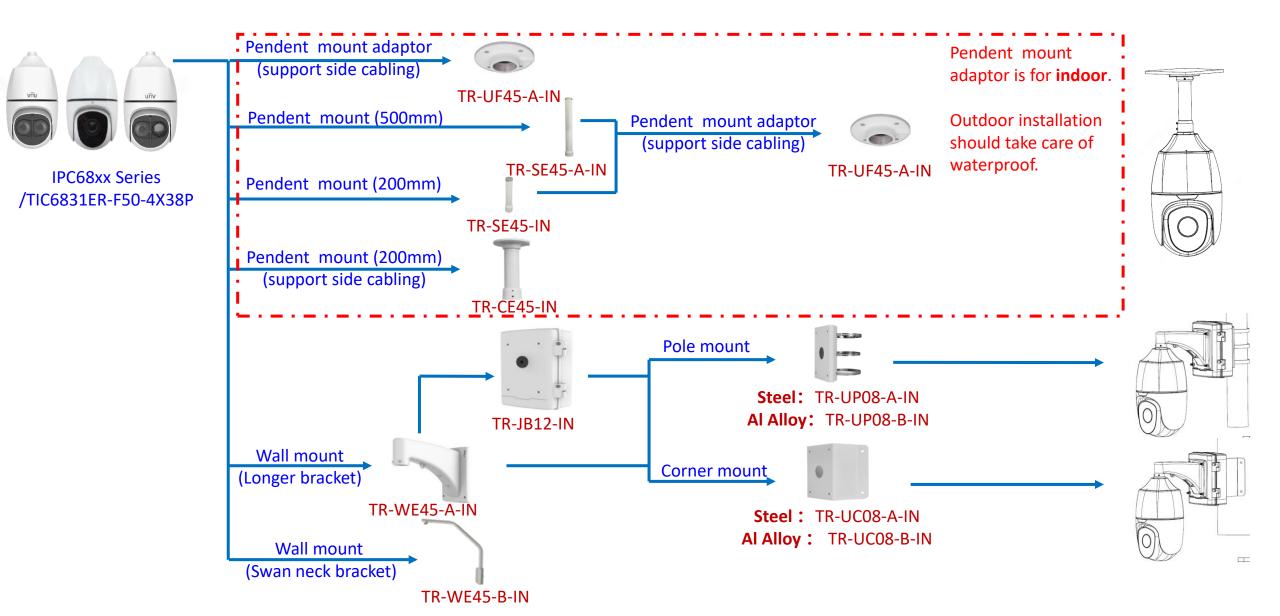

#### Box camera mount











## Electric-box Transfer plate



IPC32X SS\SB\LB\LE series



IPC32X S/E/L series



IPC31X



**PRIME** series IPC354SR3







**IPC361X SE series** 



IPC3616\361X SS **\361XSB** series





**EASY** series PRIME series IPC361XSR -F IPC361XL\LE



TR-SM03-IN (美国NEMA-WD6标准)







**IPC2128 SB** IPC231X SB



IPC232X LB



IPC21XX (Round mount)









**EASY/PRIME** series IPC21XX





## Fisheye camera mount







## Dome camera Indoor pendent mount

\*Release: 2019Q1





## Bullet camera mount



## Bullet camera mount



## Mini Bullet camera mount



## Bullet camera mount



TIC2621SR-F3-4F4AC-VD

2A2XSE series

## Positioning system mount



## PTZ camera mount



## PTZ camera mount



## Indoor PTZ camera mount



## Indoor PTZ camera mount



#### uniview

## Omniview Network Camera + PTZ dome mount



## Positioning system mount



It is necessary to ensure that the mounting base is firm enough

# uniview