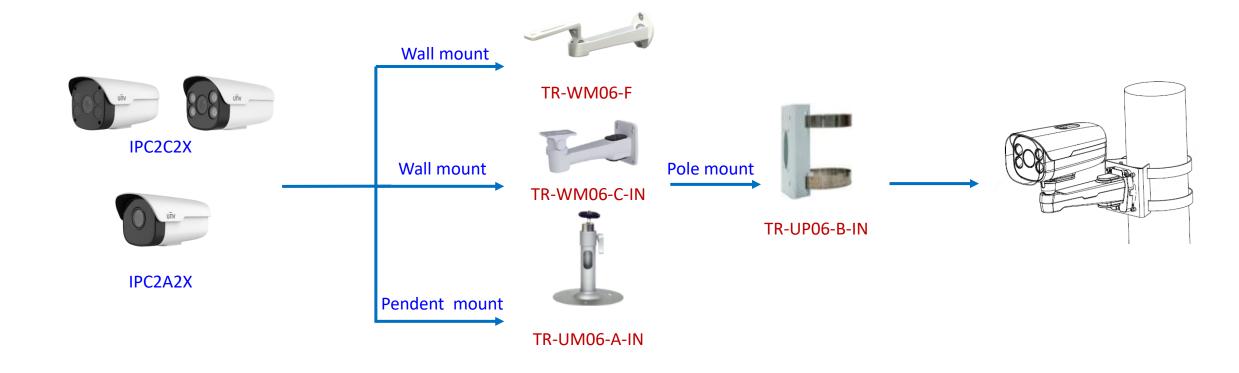

#### Box camera mount











## Electric-box Transfer plate



IPC32X SS\SB\LB\LE series



IPC32X S/E/L series



IPC31X



**PRIME** series IPC354SR3







**IPC361X SE series** 



IPC3616\361X SS **\361XSB** series





**EASY** series PRIME series IPC361XSR -F IPC361XL\LE



TR-SM03-IN (美国NEMA-WD6标准)







**IPC2128 SB** IPC231X SB



IPC232X LB



IPC21XX (Round mount)









**EASY/PRIME** series IPC21XX





## Fisheye camera mount







## Dome camera Indoor pendent mount

\*Release: 2019Q1





## Bullet camera mount



## Bullet camera mount



## Mini Bullet camera mount



## Bullet camera mount



TIC2621SR-F3-4F4AC-VD

2A2XSE series

## Positioning system mount



## PTZ camera mount



## PTZ camera mount



## Indoor PTZ camera mount



## Indoor PTZ camera mount



#### uniview

## Omniview Network Camera + PTZ dome mount



## Positioning system mount



It is necessary to ensure that the mounting base is firm enough

# uniview