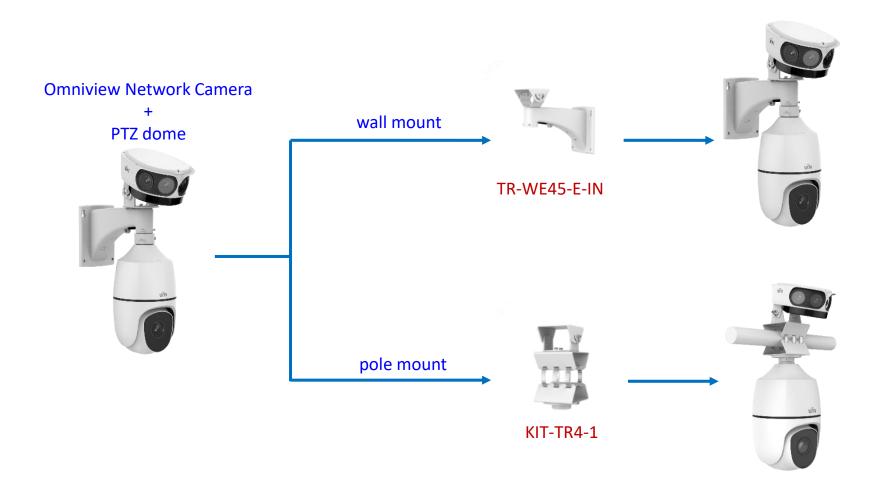

e



IPC32X SS\SB\LB\LE series



IPC32X S/E/L series



IPC31X



**PRIME** series IPC354SR3







**IPC361X SE series** 



IPC3616\361X SS **\361XSB** series





**EASY** series PRIME series IPC361XSR -F IPC361XL\LE



TR-SM03-IN (美国NEMA-WD6标准)







**IPC2128 SB** IPC231X SB



IPC232X LB



IPC21XX (Round mount)









**EASY/PRIME** series IPC21XX





## Fisheye camera mount







## Dome camera Indoor pendent mount

\*Release: 2019Q1





## Bullet camera mount



## Bullet camera mount



## Mini Bullet camera mount



## Bullet camera mount



TIC2621SR-F3-4F4AC-VD

2A2XSE series

## Positioning system mount



## PTZ camera mount



## PTZ camera mount



## Indoor PTZ camera mount



## Indoor PTZ camera mount



#### uniview

## Omniview Network Camera + PTZ dome mount



## Positioning system mount



It is necessary to ensure that the mounting base is firm enough

# uniview