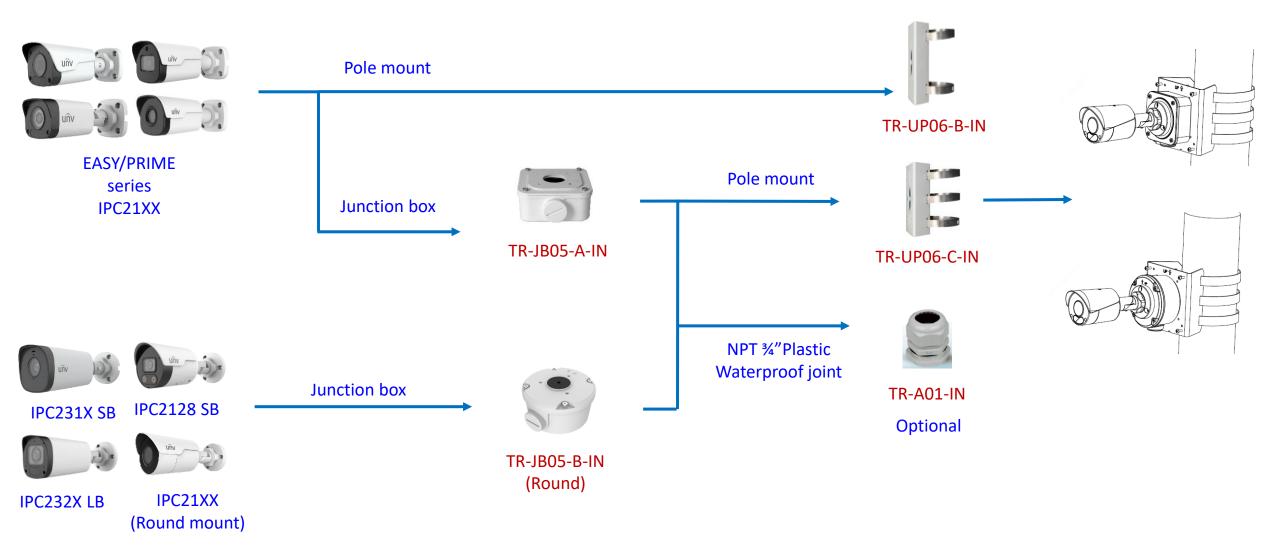

#### Box camera mount











## Electric-box Transfer plate



IPC32X SS\SB\LB\LE series



IPC32X S/E/L series



IPC31X



**PRIME** series IPC354SR3







**IPC361X SE series** 



IPC3616\361X SS **\361XSB** series





**EASY** series PRIME series IPC361XSR -F IPC361XL\LE



TR-SM03-IN (美国NEMA-WD6标准)







**IPC2128 SB** IPC231X SB



IPC232X LB



IPC21XX (Round mount)









**EASY/PRIME** series IPC21XX





## Fisheye camera mount







## Dome camera Indoor pendent mount

\*Release: 2019Q1





## Bullet camera mount



## Bullet camera mount



## Mini Bullet camera mount



## Bullet camera mount



TIC2621SR-F3-4F4AC-VD

2A2XSE series

## Positioning system mount



## PTZ camera mount



## PTZ camera mount



## Indoor PTZ camera mount



## Indoor PTZ camera mount



#### uniview

## Omniview Network Camera + PTZ dome mount



## Positioning system mount



It is necessary to ensure that the mounting base is firm enough

# uniview