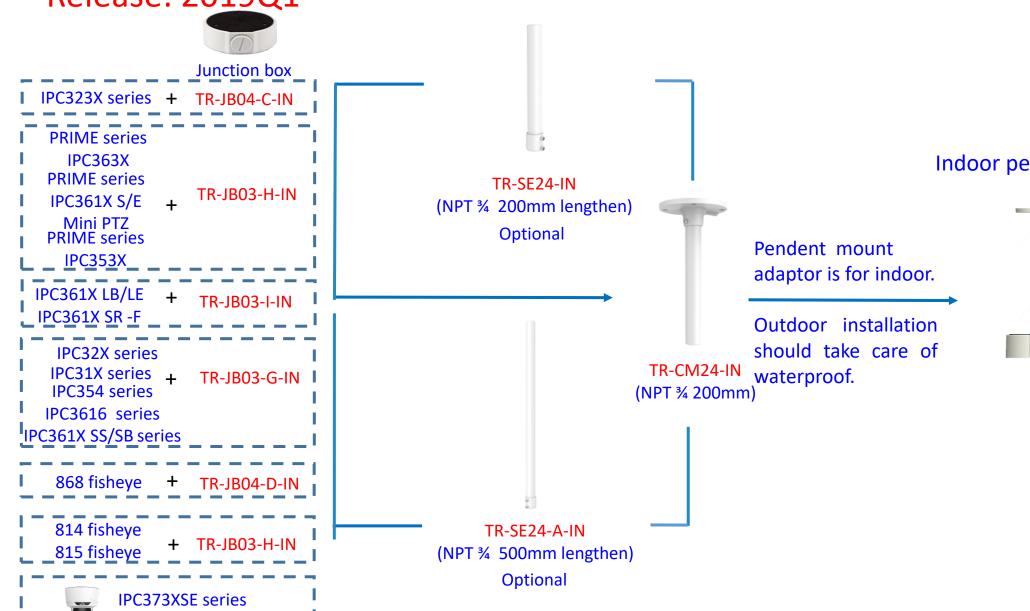

#### Box camera mount











## Electric-box Transfer plate



IPC32X SS\SB\LB\LE series



IPC32X S/E/L series



IPC31X



**PRIME** series IPC354SR3







**IPC361X SE series** 



IPC3616\361X SS **\361XSB** series





**EASY** series PRIME series IPC361XSR -F IPC361XL\LE



TR-SM03-IN (美国NEMA-WD6标准)







**IPC2128 SB** IPC231X SB



IPC232X LB



IPC21XX (Round mount)









**EASY/PRIME** series IPC21XX





## Fisheye camera mount







## Dome camera Indoor pendent mount

\*Release: 2019Q1





## Bullet camera mount



## Bullet camera mount



## Mini Bullet camera mount



## Bullet camera mount



TIC2621SR-F3-4F4AC-VD

2A2XSE series

## Positioning system mount



## PTZ camera mount



## PTZ camera mount



## Indoor PTZ camera mount



## Indoor PTZ camera mount



#### uniview

## Omniview Network Camera + PTZ dome mount



## Positioning system mount



It is necessary to ensure that the mounting base is firm enough

# uniview