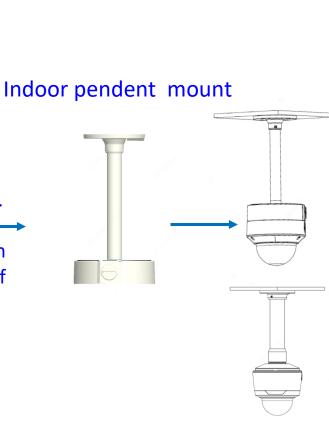

#### Box camera mount











## Electric-box Transfer plate



IPC32X SS\SB\LB\LE series



IPC32X S/E/L series



IPC31X



**PRIME** series IPC354SR3







**IPC361X SE series** 



IPC3616\361X SS **\361XSB** series





**EASY** series PRIME series IPC361XSR -F IPC361XL\LE



TR-SM03-IN (美国NEMA-WD6标准)







**IPC2128 SB** IPC231X SB



IPC232X LB



IPC21XX (Round mount)









**EASY/PRIME** series IPC21XX





## Fisheye camera mount







## Dome camera Indoor pendent mount

\*Release: 2019Q1





## Bullet camera mount



## Bullet camera mount



## Mini Bullet camera mount



## Bullet camera mount



TIC2621SR-F3-4F4AC-VD

2A2XSE series

## Positioning system mount



## PTZ camera mount



## PTZ camera mount



## Indoor PTZ camera mount



## Indoor PTZ camera mount



#### uniview

## Omniview Network Camera + PTZ dome mount



## Positioning system mount



It is necessary to ensure that the mounting base is firm enough

# uniview