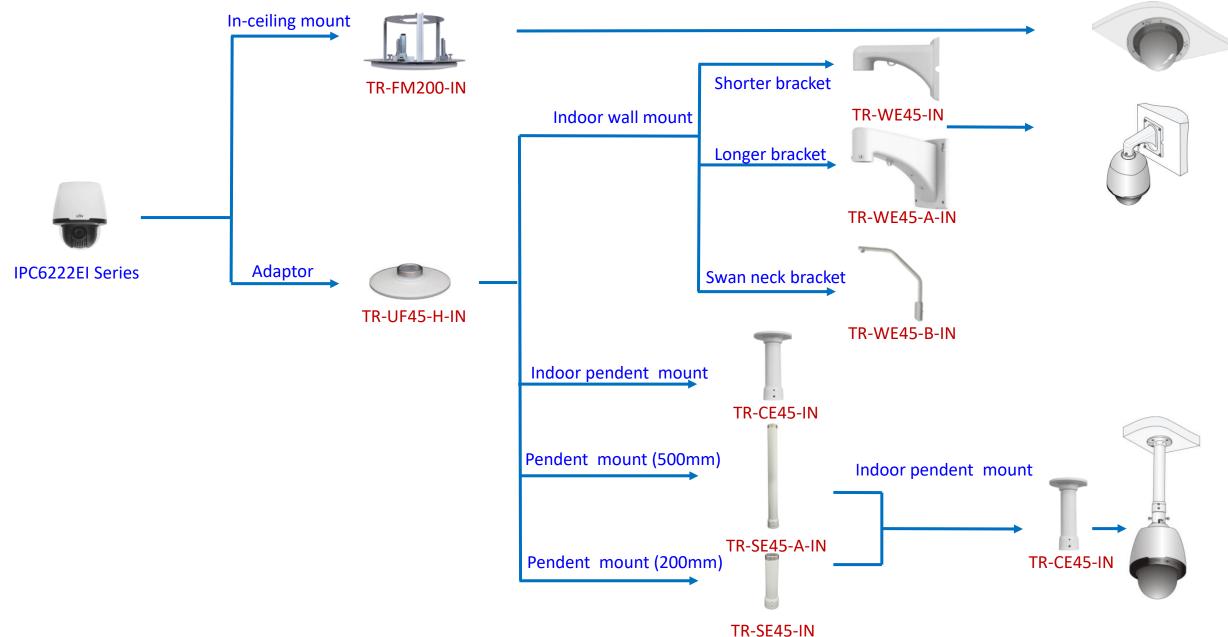

#### Box camera mount











## Electric-box Transfer plate



IPC32X SS\SB\LB\LE series



IPC32X S/E/L series



IPC31X



**PRIME** series IPC354SR3







**IPC361X SE series** 



IPC3616\361X SS **\361XSB** series





**EASY** series PRIME series IPC361XSR -F IPC361XL\LE



TR-SM03-IN (美国NEMA-WD6标准)







**IPC2128 SB** IPC231X SB



IPC232X LB



IPC21XX (Round mount)









**EASY/PRIME** series IPC21XX





## Fisheye camera mount







## Dome camera Indoor pendent mount

\*Release: 2019Q1





## Bullet camera mount



## Bullet camera mount



## Mini Bullet camera mount



## Bullet camera mount



TIC2621SR-F3-4F4AC-VD

2A2XSE series

## Positioning system mount



## PTZ camera mount



## PTZ camera mount



## Indoor PTZ camera mount



## Indoor PTZ camera mount



#### uniview

## Omniview Network Camera + PTZ dome mount



## Positioning system mount



It is necessary to ensure that the mounting base is firm enough

# uniview