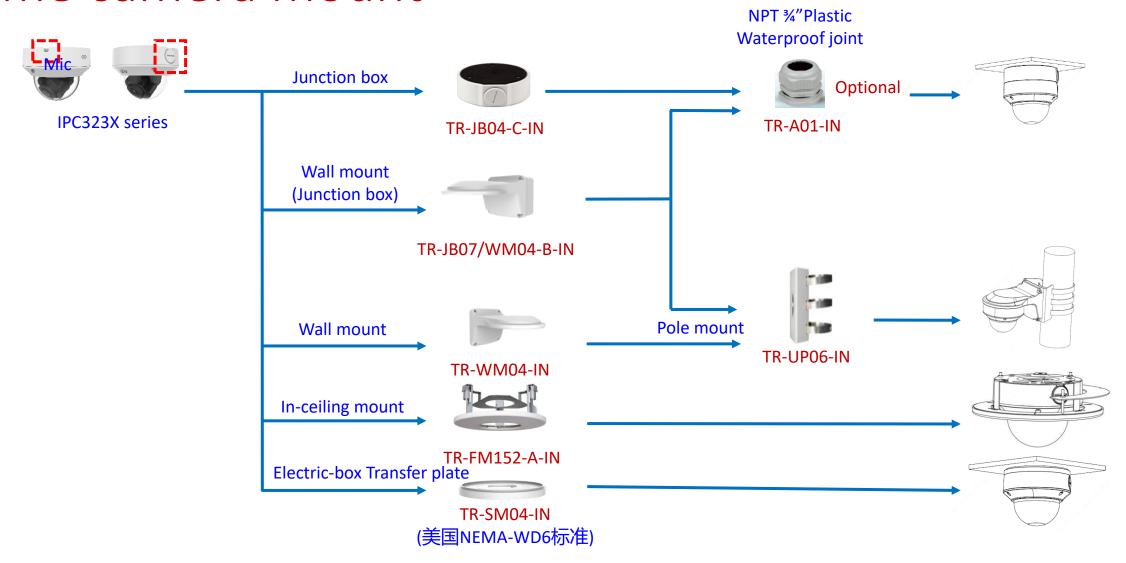

## Electric-box Transfer plate

IPC32X SS\SB\LB\LE series

IPC32X S/E/L series

IPC31X

**PRIME** series IPC354SR3

**IPC361X SE series** 

IPC3616\361X SS **\361XSB** series

**EASY** series PRIME series IPC361XSR -F IPC361XL\LE

TR-SM03-IN (美国NEMA-WD6标准)

**IPC2128 SB** IPC231X SB

IPC232X LB

IPC21XX (Round mount)

**EASY/PRIME** series IPC21XX