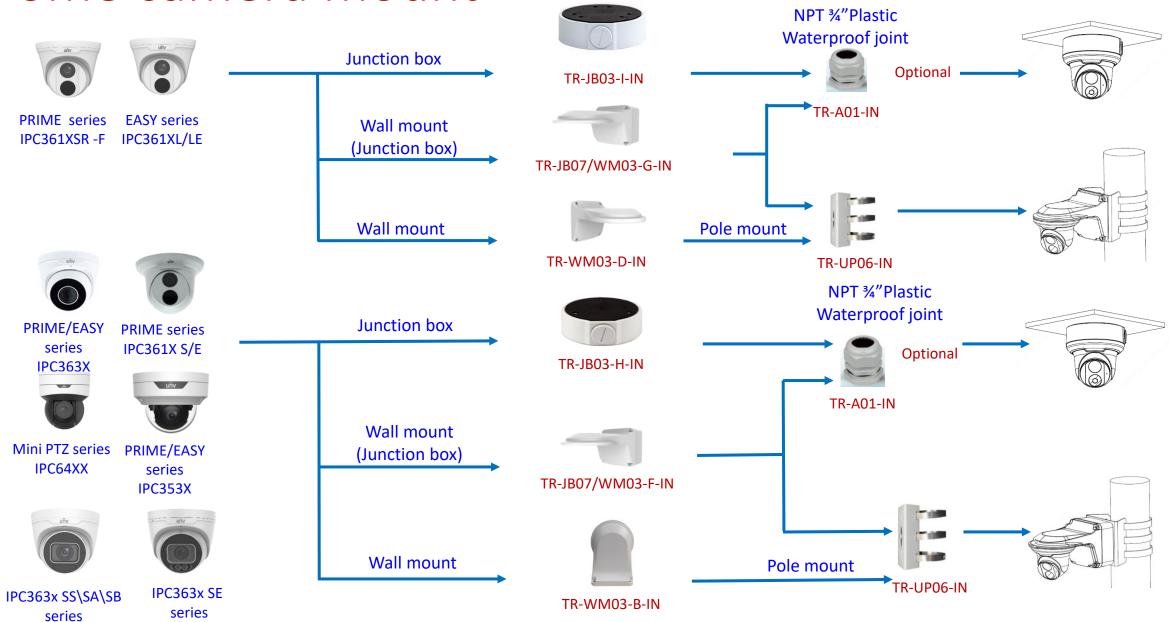

## Electric-box Transfer plate

IPC32X SS\SB\LB\LE series

IPC32X S/E/L series

IPC31X

**PRIME** series IPC354SR3

**IPC361X SE series** 

IPC3616\361X SS **\361XSB** series

**EASY** series PRIME series IPC361XSR -F IPC361XL\LE

TR-SM03-IN (美国NEMA-WD6标准)

**IPC2128 SB** IPC231X SB

IPC232X LB

IPC21XX (Round mount)

**EASY/PRIME** series IPC21XX