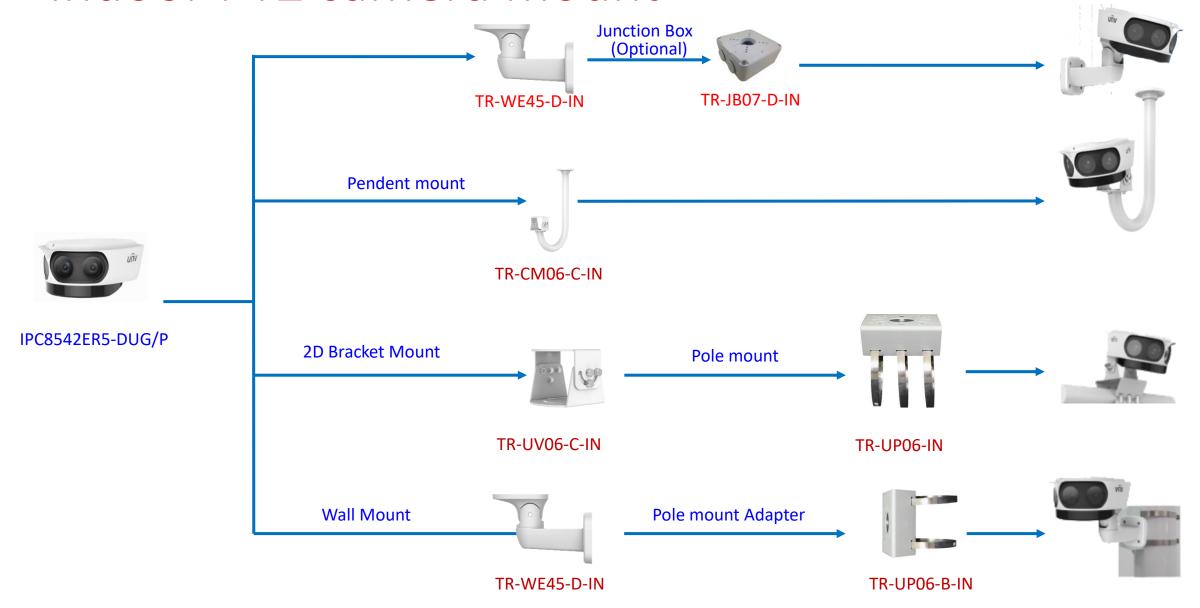

## Positioning system mount

## Positioning system mount

It is necessary to ensure that the mounting base is firm enough