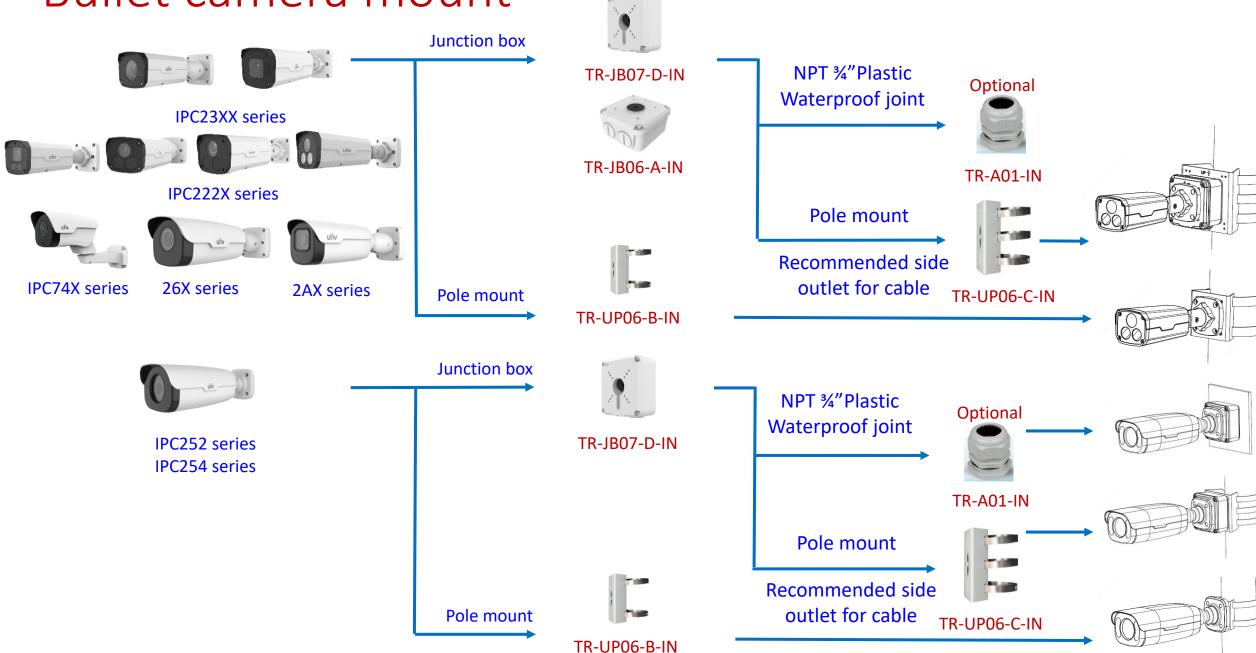

#### Box camera mount











## Electric-box Transfer plate



IPC32X SS\SB\LB\LE series



IPC32X S/E/L series



IPC31X



**PRIME** series IPC354SR3







**IPC361X SE series** 



IPC3616\361X SS **\361XSB** series





**EASY** series PRIME series IPC361XSR -F IPC361XL\LE



TR-SM03-IN (美国NEMA-WD6标准)







**IPC2128 SB** IPC231X SB



IPC232X LB



IPC21XX (Round mount)









**EASY/PRIME** series IPC21XX





## Fisheye camera mount







## Dome camera Indoor pendent mount

\*Release: 2019Q1





## Bullet camera mount



## Bullet camera mount



## Mini Bullet camera mount



## Bullet camera mount



TIC2621SR-F3-4F4AC-VD

2A2XSE series

## Positioning system mount



## PTZ camera mount



## PTZ camera mount



## Indoor PTZ camera mount



## Indoor PTZ camera mount



#### uniview

## Omniview Network Camera + PTZ dome mount



## Positioning system mount



It is necessary to ensure that the mounting base is firm enough

# uniview