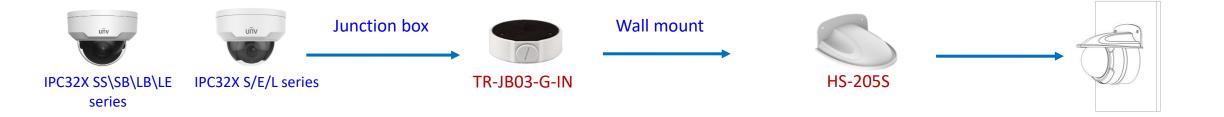

## Electric-box Transfer plate

IPC32X SS\SB\LB\LE series

IPC32X S/E/L series

IPC31X

**PRIME** series IPC354SR3

**IPC361X SE series** 

IPC3616\361X SS **\361XSB** series

**EASY** series PRIME series IPC361XSR -F IPC361XL\LE