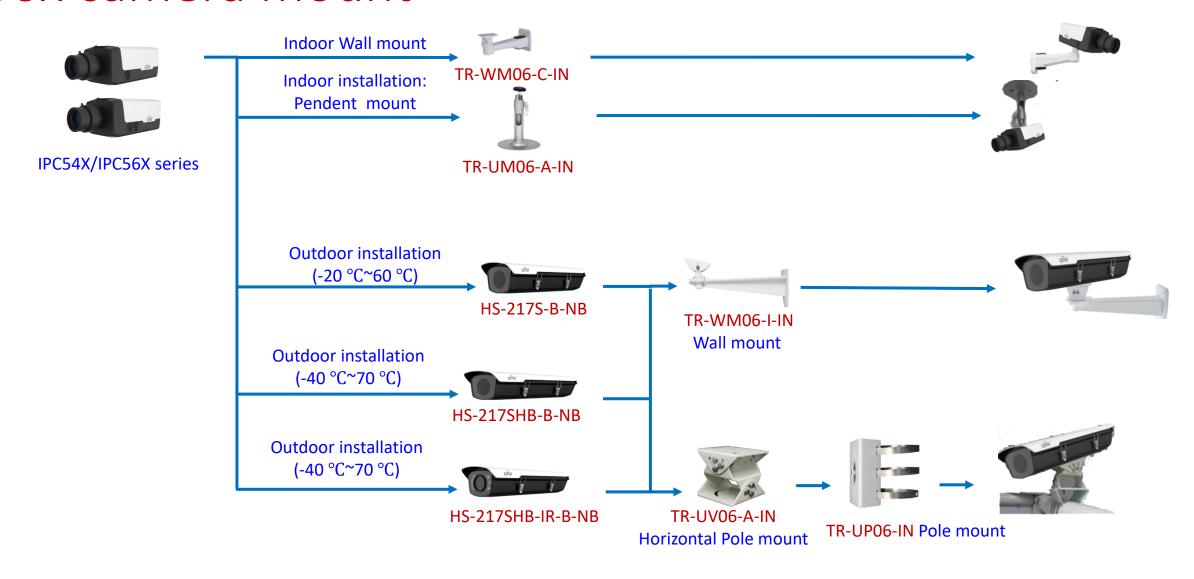

#### Box camera mount











## Electric-box Transfer plate



IPC32X SS\SB\LB\LE series



IPC32X S/E/L series



IPC31X



**PRIME** series IPC354SR3







**IPC361X SE series** 



IPC3616\361X SS **\361XSB** series





**EASY** series PRIME series IPC361XSR -F IPC361XL\LE



TR-SM03-IN (美国NEMA-WD6标准)







**IPC2128 SB** IPC231X SB



IPC232X LB



IPC21XX (Round mount)









**EASY/PRIME** series IPC21XX





## Fisheye camera mount







## Dome camera Indoor pendent mount

\*Release: 2019Q1





## Bullet camera mount



## Bullet camera mount



## Mini Bullet camera mount



## Bullet camera mount



TIC2621SR-F3-4F4AC-VD

2A2XSE series

## Positioning system mount



## PTZ camera mount



## PTZ camera mount



## Indoor PTZ camera mount



## Indoor PTZ camera mount



#### uniview

## Omn