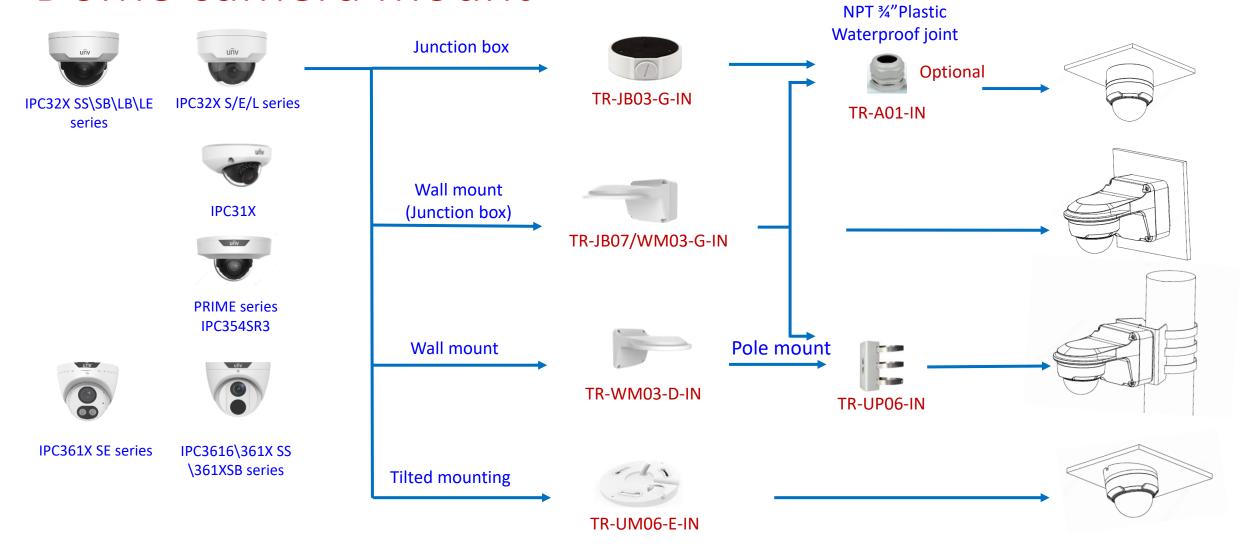

## Electric-box Transfer plate

IPC32X SS\SB\LB\LE series

IPC32X S/E/L series

IPC31X

**PRIME** series IPC354SR3

**IPC361X SE series** 

IPC3616\361X SS **\361XSB** series

**EASY** series PRIME series IPC361XSR -F IPC361XL\LE

TR-SM03-IN (美国NEMA-WD6标准)

**IPC2128 SB** IPC231X SB

IPC232X LB

IPC21XX (Round mount)

**EASY/PRIME** series IPC21XX