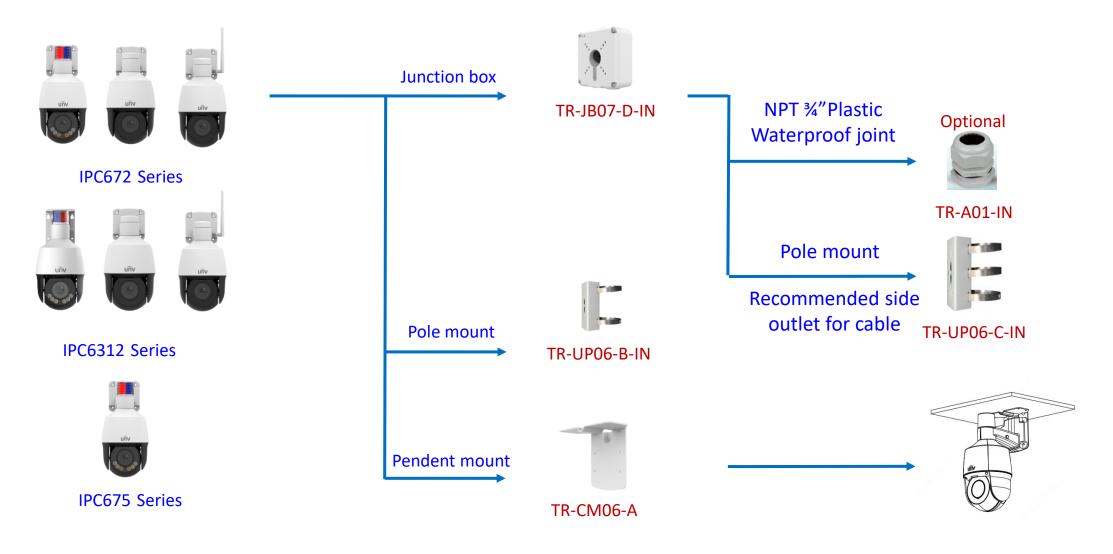

#### Box camera mount











## Electric-box Transfer plate



IPC32X SS\SB\LB\LE series



IPC32X S/E/L series



IPC31X



**PRIME** series IPC354SR3







**IPC361X SE series** 



IPC3616\361X SS **\361XSB** series





**EASY** series PRIME series IPC361XSR -F IPC361XL\LE



TR-SM03-IN (美国NEMA-WD6标准)







**IPC2128 SB** IPC231X SB



IPC232X LB



IPC21XX (Round mount)









**EASY/PRIME** series IPC21XX





## Fisheye camera mount







## Dome camera Indoor pendent mount

\*Release: 2019Q1





## Bullet camera mount



## Bullet camera mount



## Mini Bullet camera mount



## Bullet camera mount



TIC2621SR-F3-4F4AC-VD

2A2XSE series

## Positioning system mount



## PTZ camera mount



## PTZ camera mount



## Indoor PTZ camera mount



## Indoor PTZ camera mount



#### uniview

## Omniview Network Camera + PTZ dome mount



## Positioning system mount



It is necessary to ensure that the mounting base is firm enough

# uniview