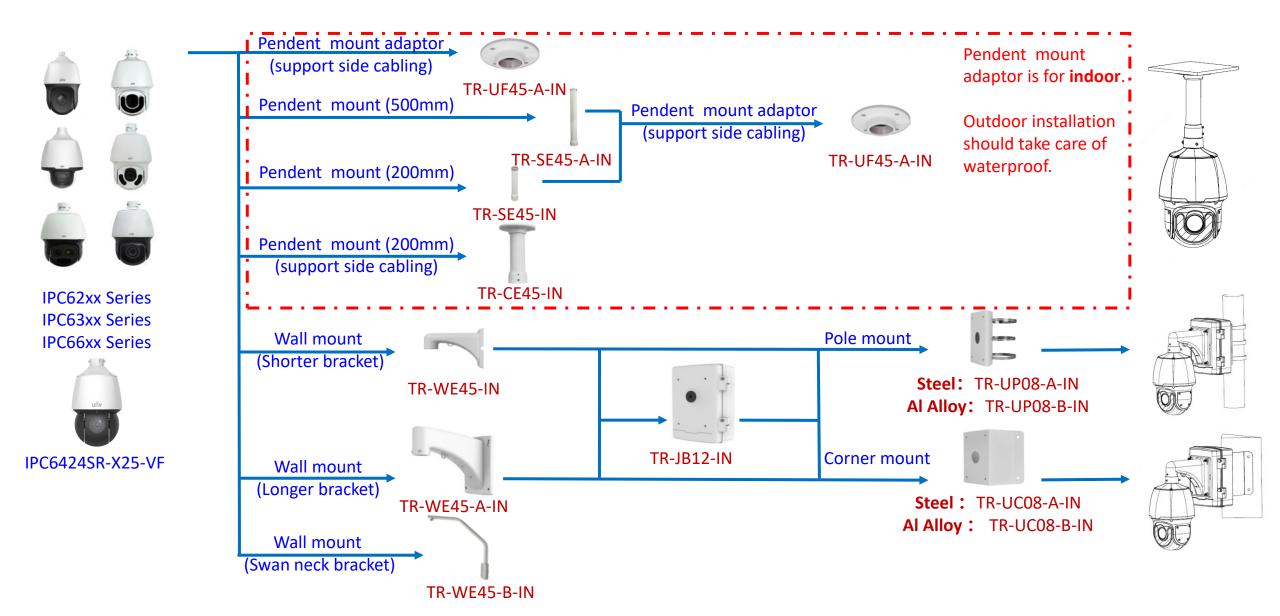

#### Box camera mount











## Electric-box Transfer plate



IPC32X SS\SB\LB\LE series



IPC32X S/E/L series



IPC31X



**PRIME** series IPC354SR3







**IPC361X SE series** 



IPC3616\361X SS **\361XSB** series





**EASY** series PRIME series IPC361XSR -F IPC361XL\LE



TR-SM03-IN (美国NEMA-WD6标准)







**IPC2128 SB** IPC231X SB



IPC232X LB



IPC21XX (Round mount)









**EASY/PRIME** series IPC21XX





## Fisheye camera mount







## Dome camera Indoor pendent mount

\*Release: 2019Q1





## Bullet camera mount



## Bullet camera mount



## Mini Bullet camera mount



## Bullet camera mount



TIC2621SR-F3-4F4AC-VD

2A2XSE series

## Positioning system mount



## PTZ camera mount



## PTZ camera mount



## Indoor PTZ camera mount



## Indoor PTZ camera mount



#### uniview

## Omniview Network Camera + PTZ dome mount



## Positioning system mount



It is necessary to ensure that the mounting base is firm enough

# uniview