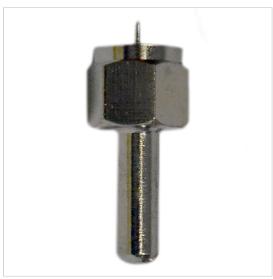

## 75-Ohm termination load

## F type, with DC blocking

75-Ohm termination load with F-type connection. Installed on the unused outputs of the device as a termination of the coaxial transmission line to avoid mismatches and interference. Equipped with a direct current blocking mechanism, it is recommended for equipment that allow DC current circulation towards the output.